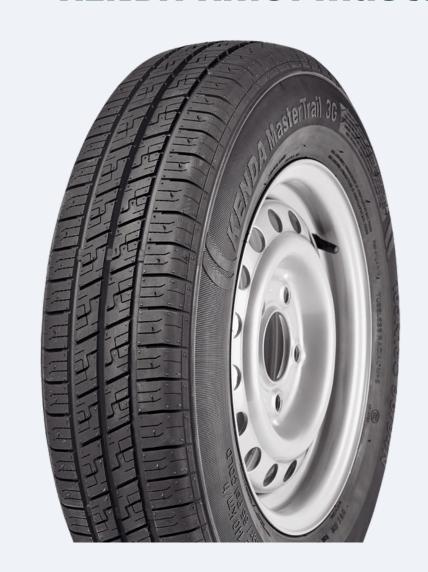

#### **KENDA KR101 MasterTrail 3G**

For single, tandem and triaxle trailers carrying heavy loads on the road, like construction equipment trailers, livestock trailers, and large flatbeds

Load capacity
Wet grip
Off-road
Fuel efficiency