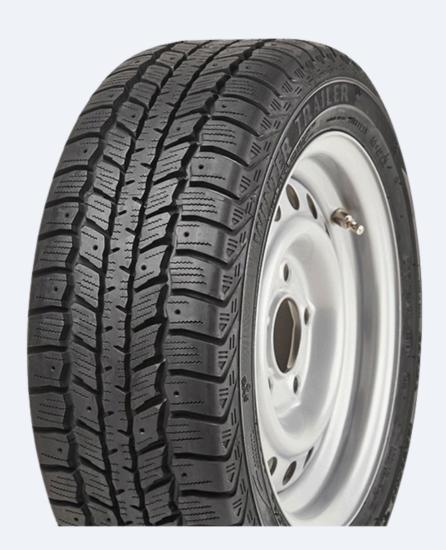

#### **KENDA K500 Winter Trailer**

For single and tandem axle trailers carrying moderate loads in snowy and icy conditions.

| Load capacity   |  |
|-----------------|--|
| Wet grip        |  |
| Off-road        |  |
| Fuel efficiency |  |