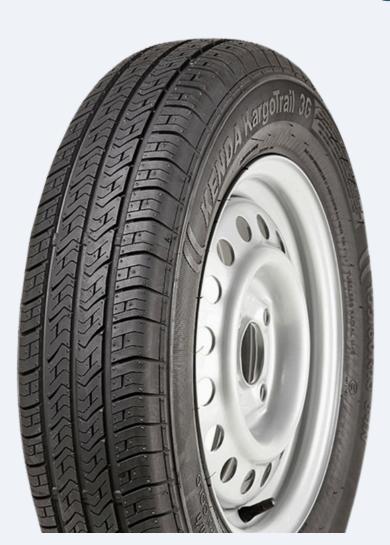

## KENDA KR209 KargoTrail 3G

For single and tandem axle trailers carrying moderate loads like garden, utility, or small equipment trailers.

| Load capacity   |  |
|-----------------|--|
| Wet grip        |  |
| Off-road        |  |
| Fuel efficiency |  |