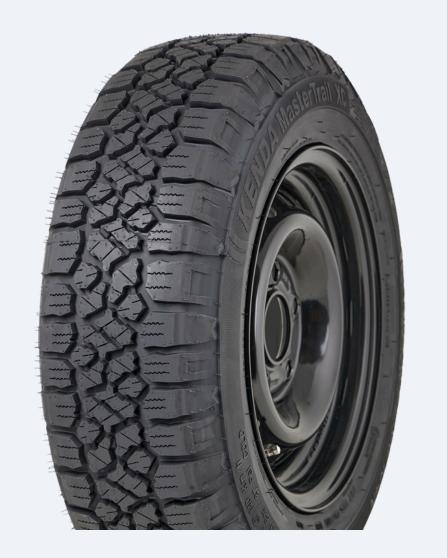

### KENDA KR103 MasterTrail XC

For single, tandem and triaxle trailers carrying heavy loads off the road like forestry trailers, site equipment hauliers, and off-road utility trailers.

| Load capacity   |  |
|-----------------|--|
| Wet grip        |  |
| Off-road        |  |
| Fuel efficiency |  |